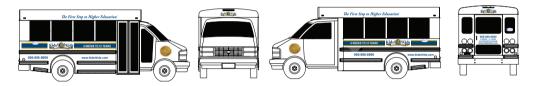

# Half Wrap Call For Price

Includes: 4 Hours design time; partial sides of body wrapped, window perf on side windows, logo on front & back caps

#### 3/4 Wrap Call For Price

Includes: 4 Hours design time; sides & back of body wrapped, window perf on side windows, logo on front & back caps

## Full Wrap Call For Price

Includes: 4 Hours Design Time; Full Wrap on Body and Chassis; window perf on side & back windows

3145 N Main Street • Cleburne, TX 76033 • P (817) 933-8463

www.hudsonbussales.com